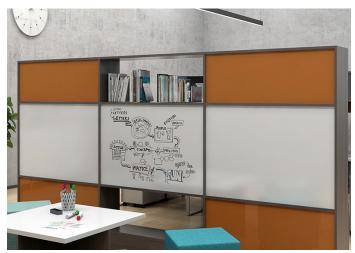

## **Unique Solutions**

- > Panel System Inserts Custom backpainted glass and porcelain markerboards to fit various panel systems. Available in Glassboards, CPS Porcelain Enamel Markerboard or Chalkboard panels.
- > Desktop Screens Double sided backpainted magnetic or non-magnetic glass panels. Framed magnetic porcelain panels or fabric/acoustic panels. Also frameless acoustic panels available. All custom sized to fit your desktop system.
- > Glass Table Tops Frameless glass panels are available in three glass styles: Basic (green tint), Classic (Starphire-pure white) or Satin (Starphire, non-glare). And as with all Glassboards, they are available in almost any color and custom graphics are also applicable.
- > Acoustic Panels Double sided fabric or acoustic panels for coronaVISUAL Sliding Wall Panels.
- > Accessory Packs Basic, Premium and Premium Plus Accessory Packs are available for glass and porcelain boards.