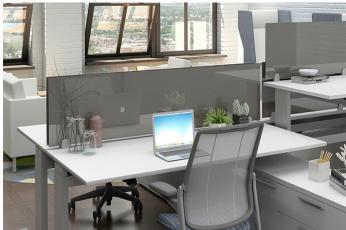

## **Unique Solutions**

- > Panel System Inserts Custom backpainted glass and porcelain markerboards to fit various panel systems. Available in Glassboards, CPS Porcelain Enamel Markerboard or Chalkboard panels.
- > Desktop Screens Double sided backpainted magnetic or non-magnetic glass panels. Framed magnetic porcelain panels or fabric/acoustic panels. Also frameless acoustic panels available. All custom sized to fit your desktop system.
- > Glass Table Tops Frameless glass panels are available in three glass styles: Basic (green tint), Classic (Starphire-pure white) or Satin (Starphire, non-glare). And as with all Glassboards, they are available in almost any color and custom graphics are also applicable.
- > Acoustic Panels Double sided fabric or acoustic panels for coronaVISUAL Sliding Wall Panels.
- > Accessory Packs Basic, Premium and Premium Plus Accessory Packs are available for glass and porcelain boards.