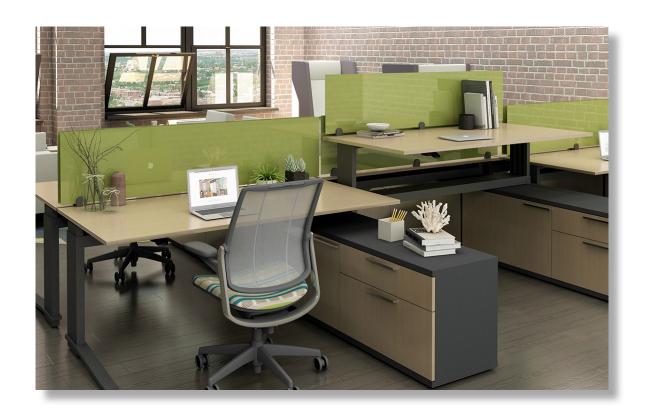

## **Unique Solutions**

- > Panel System Inserts Custom backpainted glass and porcelain markerboards to fit various panel systems. Available in Glassboards, CPS Porcelain Enamel Markerboard or Chalkboard panels.
- > Desktop Screens Double sided backpainted magnetic or non-magnetic glass panels. Framed magnetic porcelain panels or fabric/acoustic panels. Also frameless acoustic panels available. All custom sized to fit your desktop system.
- > Glass Table Tops Frameless glass panels are available in three glass styles: Basic (green tint), Classic (Starphire-pure white) or Satin (Starphire, non-glare). And as with all Glassboards, they are available in almost any color and custom graphics are also applicable.
- > Acoustic Panels Double sided fabric or acoustic panels for coronaVISUAL Sliding Wall Panels.
- > Accessory Packs Basic, Premium and Premium Plus Accessory Packs are available for glass and porcelain boards.